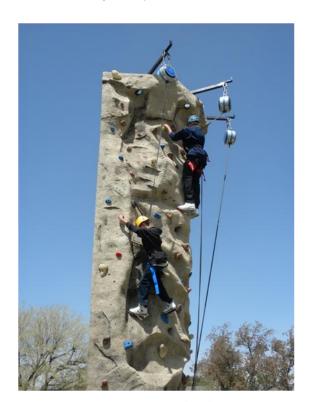

### Twin (Del Sol) Parks

(At Avenida Del Sol NE & Avenida La Resolana NE)

Doug Bailey works on a kite

Father and son climbing

#### PILIS

Banners by Taos Artist Carveth Kramer,
The Parks and Recreation Climbing Wall
sponsored by AZZERCISE.

A Storyteller at 1PM